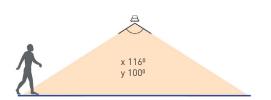

#### Presence Detection Coverage (2.5m Height)

#### **Constant Light Coverage**