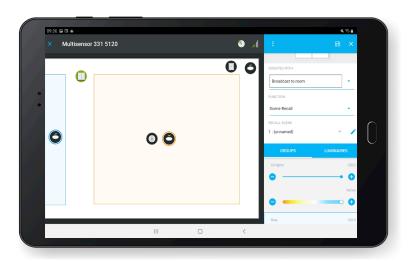

## The RoomSet App

There's no need to start up your laptop, since RoomSet configures **everything through Bluetooth** from your Android tablet.

It's so easy to configure rooms with RoomSet.

- Once you've installed the 331 multisensor, power supply, wall panels and DALI drivers, simply switch on the power and wait for the sensor's orange LED to stop flashing.
- Then in the RoomSet App, select one of the preset room templates, or create a new custom room layout and tap to identify all available devices.
- Next, just drag and drop each device into the room layout as desired, and your basic set-up is complete!
- If required, you can group devices together to create different lighting scenes, such as for presentations, and configure luminaires to come on automatically when someone enters a room.

Need additional functionality? Then simply create lighting groups and add custom scenes!

This super-simple set-up means users of the space can enjoy the benefits of intelligent lighting control and energy savings, in no time at all.