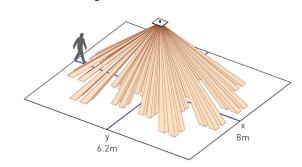

#### Presence Detection Coverage (2.5m Height)

#### **Constant Light Coverage**