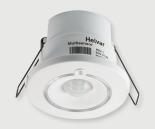

#### What's in the box?

331 Advanced Multisensor

The 331 Multisensor for RoomSet has a light sensor for constant-light control, and a PIR presence detector to provide energysaving functions in a DALI system.

#### Key features

- Excellent detection performance through high sensitivity and multidirectional
- Programmable constant light control for energy efficiency
- A low 15 mA DALI current consumption
- Easily incorporated into RoomSet system/app.
- Simple "Over the Air" system upgrades with RoomSet
- Modern, compact and functional design