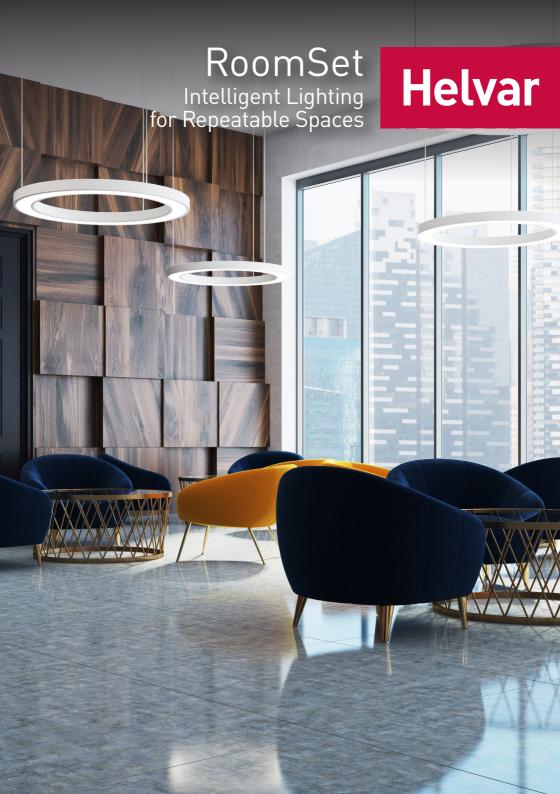

### Welcome to RoomSet

RoomSet is Helvar's state-of-the-art. intelligent standalone lighting control solution, designed for repeatable spaces including classrooms or meeting rooms.

RoomSet is available in three variants:

RoomSet Standard: The perfect solution for retrofit applications, where you can make use of a room's existing wall panel with our Bluetooth multisensor and DALI power supply.

RoomSet with Scenes: Ideal for new installations - featuring a seven-button wall panel that can be used to create personalised lighting scenes.

RoomSet Wireless: Our most advanced room solution that includes a wireless Bluetooth® control panel, giving you full lighting control from anywhere in the room with no extra wiring.