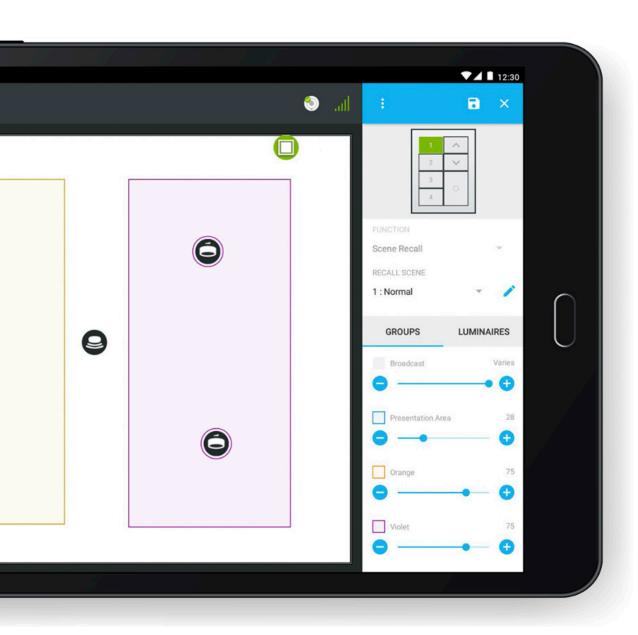

## The RoomSet App

There's no need to start up your laptop, since RoomSet configures **everything through Bluetooth** from your Android tablet.

It's so easy to configure rooms with RoomSet.

- Once you've installed the 331 multisensor, power supply, wall panels and DALI drivers, simply switch on the power and wait for the sensor's orange LED to stop flashing.
- Then in the RoomSet App, select one of the preset room templates, or create a new custom room layout and tap to identify all available devices.
- Next, just drag and drop each device into the room layout as desired, and your basic set-up is complete!
- If required, you can group devices together to create different lighting scenes, such as for presentations, and configure luminaires to come on automatically when someone enters a room.

Need additional functionality? Then simply create lighting groups and add custom scenes!

This super-simple set-up means users of the space can enjoy the benefits of intelligent lighting control and energy savings, in no time at all.