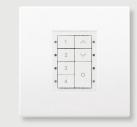

#### What's in the box?

331 Advanced Multisensor

407 Compact DALI Power Supply

135W

Wall Panel

This RoomSet package comes with a 135W White 7-button Module fitted with LFD tellback and an infrared receiver

This panel features 4 customisable scene buttons in addition to the Up / Down and Off buttons

**230S** Panel

Frame Kit

The 230S is a single gang white plastic finish panel frame kit designed for the 135W Wall Panel