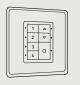

#### What's in the box?

331 Advanced Multisensor

407 Compact DALI Power Supply

135W

Wall Panel

This RoomSet package comes with a 135W White 7-button Module fitted with LFD tellback and an infrared receiver

This panel features 4 customisable scene buttons in addition to the Up / Down and Off buttons

**230S** Panel

Frame Kit

The 230S is a single gang white plastic finish panel frame kit designed for the 135W Wall Panel