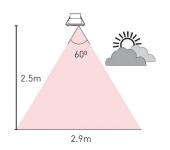

#### Presence Detection Coverage (2.5m Height)

#### **Constant Light Coverage**