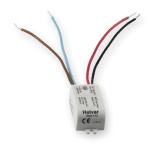

407 Compact DALI Power Supply

The Helvar 407 is an ultra-compact DALL enabled power supply that is designed to fit in UK. DIN and similar back boxes for incredibly easy installation.

444 Mini Input Unit