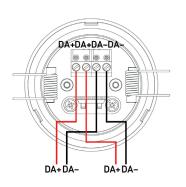

c finish panel frame kit designed for the 135W Wall Panel

Fancy something different?

For alternative panels or frame kits, make sure to visit **helvar.com** 

# RoomSet Wireless 🤝



### Rapid installation with wireless control.

RoomSet Wireless features a Helvar 185W Control Panel, giving you full lighting control from anywhere in the room. You can stick the panel to a glass wall, or in the centre of the conference room table.

#### What's in the box?

331 Advanced Multisensor





185W Wireless Control Panel





The panel can be screwed to a wall, or adhered to any flat surface, including glass, giving you ultimate flexibility for placement. The panel also has a range of labels to make scenes easily identifiable.

# Technical Specifications

#### Dimensions (mm)



#### Connections



#### Presence Detection Coverage (2.5m Height)





#### **Constant Light Coverage**



#### Key features

- Excellent detection performance through high sensitivity and multidirectional
- Programmable constant light control for energy efficiency
- A low 15 mA DALI current consumption
- Easily incorporated into RoomSet system/app.
- Simple "Over the Air" system upgrades with RoomSet
- Modern, compact and functional design

Can't see the information you're looking for? Visit **helvar.com** and search for the product data-sheet.



## Helvar Global Projects

Addis Ababa Airport, Kuwait American Express, Rome ANA National Airport, Lisbon Arma Elektropanc, Algeria Arzak San Sebastian, Spain BAFTA Theatre, London Bank of England, London Bartenbach World of Light, Christ Church College, Oxford