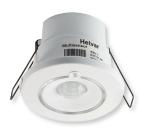

#### What's in the box?

331 Advanced Multisensor

The 331 Multisensor for RoomSet has a light sensor for constant-light control, and a PIR presence detector to provide energysaving functions in a DALI system.