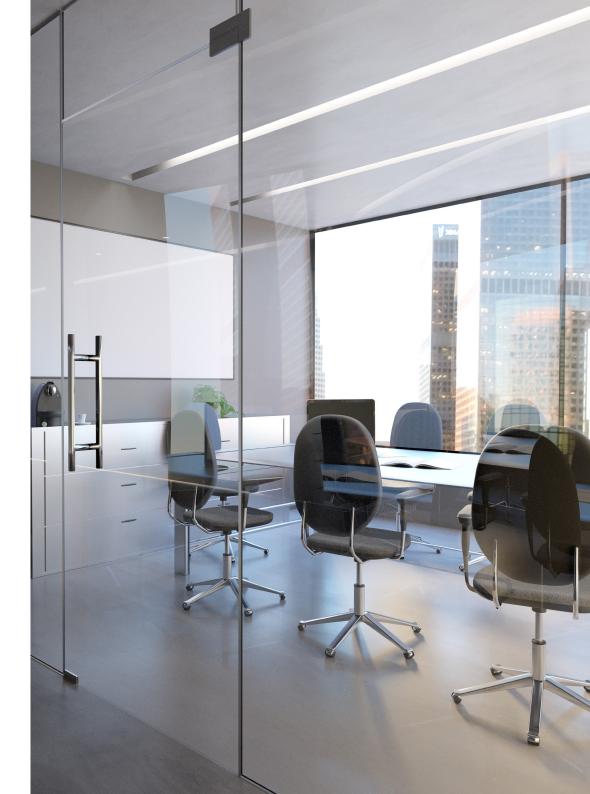

# RoomSet with Scenes

### Presentation time? We've got you covered.

Ideal for brand new installations — with a seven-button panel that's perfect for setting personalised room scenes to fit every moment

#### What's in the box?

331 Advanced Multisensor

407 Compact DALI Power Supply

135W

Wall Panel

This RoomSet package comes with a 135W White 7-button Module fitted with LFD tellback and an infrared receiver

This panel features 4 customisable scene buttons in addition to the Up / Down and Off buttons

**230S** Panel

Frame Kit

The 230S is a single gang white plastic finish panel frame kit designed for the 135W Wall Panel