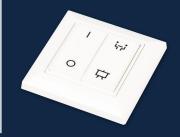

### Rapid installation with wireless control.

RoomSet Wireless features a Helvar 185W Control Panel, giving you full lighting control from anywhere in the room. You can stick the panel to a glass wall, or in the centre of the conference room table.

#### What's in the box?

331 Advanced Multisensor

185W Wireless Control Panel

The panel can be screwed to a wall, or adhered to any flat surface, including glass, giving you ultimate flexibility for placement. The panel also has a range of labels to make scenes easily identifiable.