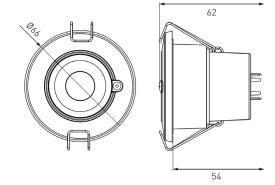

le gang white plastic finish panel frame kit designed for the 135W Wall Panel

Fancy something different?

For alternative panels or frame kits, make sure to visit **helvar.com** 

# RoomSet Wireless 🤝



### Rapid installation with wireless control.

RoomSet Wireless features a Helvar 185W Control Panel, giving you full lighting control from anywhere in the room. You can stick the panel to a glass wall, or in the centre of the conference room table.

#### What's in the box?

331 Advanced Multisensor





185W Wireless Control Panel





The panel can be screwed to a wall, or adhered to any flat surface, including glass, giving you ultimate flexibility for placement. The panel also has a range of labels to make scenes easily identifiable.

# Technical Specifications

#### Dimensions (mm)



#### Connections



#### Presence Detection Coverage (2.5m Height)





#### **Constant Light Coverage**



#### Key features

- Excellent detection performance through high sensitivity and multidirectional
- Programmable constant light control for energy efficiency
- A low 15 mA DALI current consumption
- Easily incorporated into RoomSet system/app.
- Simple "Over the Air" system upgrades with RoomSet
- Modern, compact and functional design

Can't see the information you're looking for? Visit **helvar.com** and search for the product data-sheet.



## Helvar Global Projects

Addis Ababa Airport, Kuwait American Express, Rome ANA National Airport, Lisbon Arma Elektropanc, Algeria Arzak San Sebastian, Spain BAFTA Theatre, London Bank of England, London Bartenbach World of Light, Christ Ch