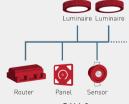

## **HYBRID LIGHTING CONTROL SOLUTION**

BLE Mesh

Third party devices

DALI-2

Imagine Router Solution

ActiveAhead Solution