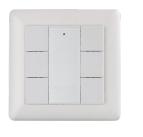

### **HELVAR 14xx BUTTON PANELS**

142WD2 2 Button

- Available button configurations: 2, 4, 6, 8
- Available colour: white
- Removable middle insert for local custom labeling options
- Compatible with alternative manufacturer's frames
- Middle LED for power indicator and identify function
- DALI Current Consumption: 10mA max
- DALI-2 input device