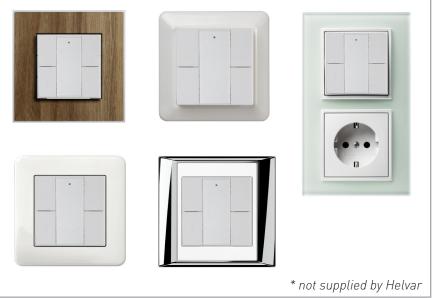

## **COMPATIBLE FRAME** EXAMPLES from Alternative Manufacturers\*

Standard European 55x55mm switch module design for compatibility with alternative frame options.