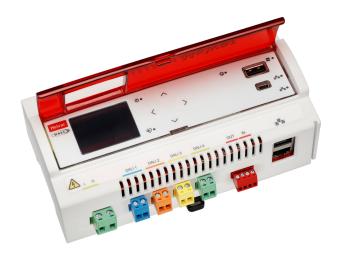

DALI 1

THE 950 ROUTER has been designed to set a new benchmark for lighting control products. It takes the great benefits of the Imagine solution such as wellbeing, efficiency, intelligence and delivers this as an easy to install and scalable product which can be used in wide variety of applications.

### NEW 950 ROUTER Application Controller

#### GENERAL

- Certified DALI-2 Multi-master Application Controller
- 4 DALI Networks (subnets)
- Inbuilt DALI PSU per subnet
- LCD display for DALI network test and display alerts
- Built-in real time clock
- Compatible with Designer 5 software
- Compatible with other Helvar routers (905, 910, 920)
- Compatible with current integration options e.g. HelvarNet, Services
- Compatible with Helvar DigiDim inputs and loads
- Support for DALI-2 certified (part 301) Push Buttons
- Support for DALI-2 certified (part 303) Occupancy Sensors