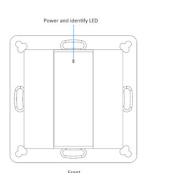

### **HELVAR 14xx BUTTON PANELS**

142WD2 2 Button

- Available button configurations: 2, 4, 6, 8
- Available colour: white
- Removable middle insert for local custom labeling options
- Compatible with alternative manufacturer's frames
- Middle LED for power indicator and identify function
- DALI Current Consumption: 10mA max
- DALI-2 input device