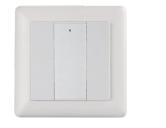

### **HELVAR 14xx BUTTON PANELS**

142WD2 2 Button

- Available button configurations: 2, 4, 6, 8
- Available colour: white
- Removable middle insert for local custom labeling options
- Compatible with alternative manufacturer's frames
- Middle LED for power indicator and identify function
- DALI Current Consumption: 10mA max
- DALI-2 input device