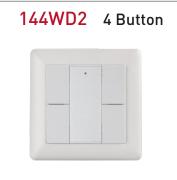

### **HELVAR 14xx BUTTON PANELS**

142WD2 2 Button

- Available button configurations: 2, 4, 6, 8
- Available colour: white
- Removable middle insert for local custom labeling options
- Compatible with alternative manufacturer's frames
- Middle LED for power indicator and identify function
- DALI Current Consumption: 10mA max
- DALI-2 input device