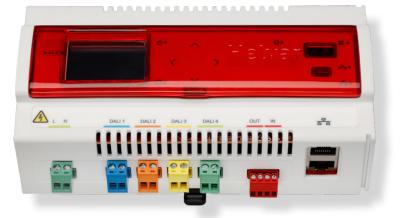

DALI 1

THE 950 ROUTER has been designed to set a new benchmark for lighting control products. It takes the great benefits of the Imagine solution such as wellbeing, efficiency, intelligence and delivers this as an easy to install and scalable product which can be used in wide variety of applications.

### NEW 950 ROUTER Application Controller

#### GENERAL

- Certified DALI-2 Multi-master Application Controller
- 4 DALI Networks (subnets)
- Inbuilt DALI PSU per subnet
- LCD display for DALI network test and display alerts
- Built-in real time clock
- Compatible with Designer 5 software
- Compatible with other Helvar routers (905, 910, 920)
- Compatible with current integration options e.g. HelvarNet, Services
- Compatible with Helvar DigiDim inputs and loads
- Support for DALI-2 certified (part 301) Push Buttons
- Support for DALI-2 certified (part 303) Occupancy Sensors