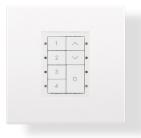

## 148WD2 8 Button

### **HELVAR 14xx BUTTON PANELS**

142WD2 2 Button

- Available button configurations: 2, 4, 6, 8
- Available colour: white
- Removable middle insert for local custom labeling options
- Compatible with alternative manufacturer's frames
- Middle LED for power indicator and identify function
- DALI Current Consumption: 10mA max
- DALI-2 input device