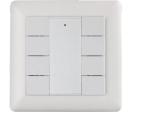

ensions: 10U 177 x 90 x 58mm (excl. connectors)
- Industrial grade processor, Quad core 1.6GHZ, 8GB
- Full colour and backlit LCD resolution 320x240px
- 2xRJ4510/100Mb/s Ethernet ports, separated NICs (1 port currently reserved for developer purposes only)



#### 13xxD2 - BUTTON PANEL RANGE

- DALI-2 Input Device
- Configuration, finishes and feature match with standard Helvar 13xx range



### **HELVAR 14xx BUTTON PANELS**



142WD2 2 Button



- Available button configurations: 2, 4, 6, 8
- Available colour: white
- Removable middle insert for local custom labeling options
- Compatible with alternative manufacturer's frames
- Middle LED for power indicator and identify function
- DALI Current Consumption: 10mA max
- DALI-2 input device







#### 146WD2 6 Button



## 148WD2 8 Button



## **COMPATIBLE FRAME** EXAMPLES from Alternative Manufacturers\*

Standard European 55x55mm switch module design for compatibility with alternative frame options.



## • steinel DALI-2 SENSORS FOR HELVAR





#### **KEY SOLUTION COMPONENTS**











DALI Routers

Sensors & Panels

GUIs

Apps

Integration

#### SOLUTION DIAGRAM