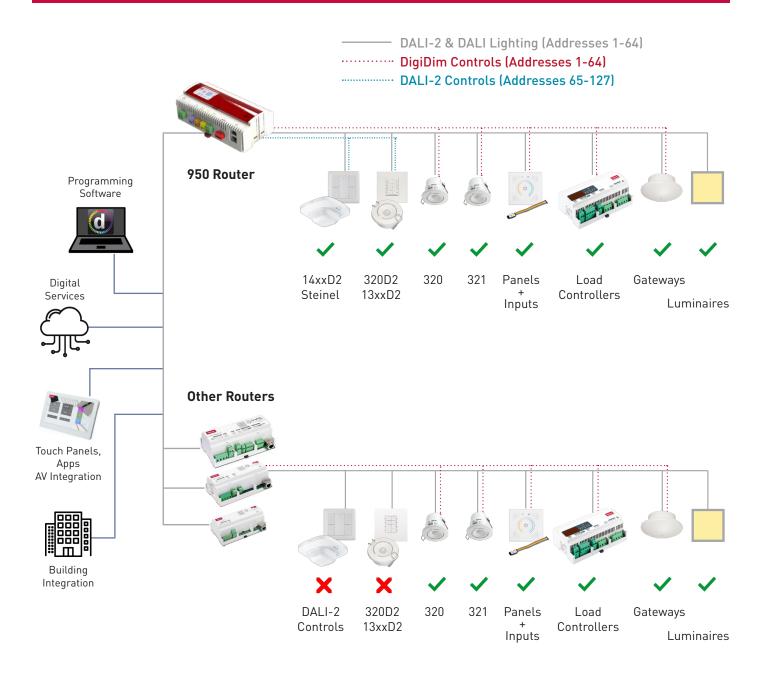

#### **KEY SOLUTION COMPONENTS**

DALI Routers

Sensors & Panels

GUIs

Apps

Integration

#### SOLUTION DIAGRAM