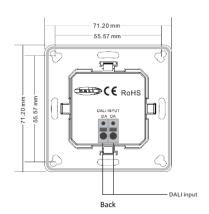

#### GENERAL

- Certified DALI-2 Multi-master Application Controller
- 4 DALI Networks (subnets)
- Inbuilt DALI PSU per subnet
- LCD display for DALI network test and display alerts
- Built-in real time clock
- Compatible with Designer 5 software
- Compatible with other Helvar routers (905, 910, 920)
- Compatible with current integration options e.g. HelvarNet, Services
- Compatible with Helvar DigiDim inputs and loads
- Support for DALI-2 certified (part 301) Push Buttons
- Support for DALI-2 certified (part 303) Occupancy Sensors

#### DALI STANDARD (IEC 62386)

- DALI-2 Multi-master Application Controller
  - o Part 101 (System Components)
  - o Part 103 (Control Devices)
  - o Part 301 (Push Buttons)
  - o Part 303 (Occupancy Sensor)
  - o Part 332 (Feedback, LED only)
- Support for up to 512 DALI addresses (64+64 per subnet)
- DALI-OUT current: 4 × 240 mA (guaranteed) 4 x 250mA (max)

#### HARDWARE

- Dimensions: 10U 177 x 90 x 58mm (excl. connectors)
- Industrial grade processor, Quad core 1.6GHZ, 8GB
- Full colour and backlit LCD resolution 320x240px
- 2xRJ4510/100Mb/s Ethernet ports, separated NICs (1 port currently reserved for developer purposes only)