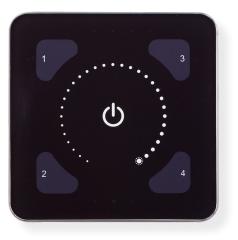

ILLUSTRIS panels are available for every application, including options with full colour and colour temperature control (DALI Type 8) in addition to brightness and scene control. The panel design can be selected in standard black or white, or can be fully customised with a selection of RAL colours and button layouts.

### ILLUSTRIS 2XXPL & 2XXHL

The versatile control panel created for public spaces

Full control of light levels, colour temperature and lighting conditions. You can change, save and call scenes, or customise a panel to suit your needs.

#### Fascia layouts examples