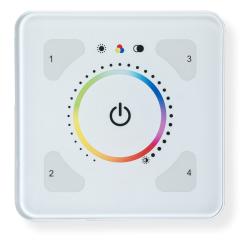

ILLUSTRIS panels are available for every application, including options with full colour and colour temperature control (DALI Type 8) in addition to brightness and scene control. The panel design can be selected in standard black or white, or can be fully customised with a selection of RAL colours and button layouts.

### ILLUSTRIS 2XXPL & 2XXHL

The versatile control panel created for public spaces

Full control of light levels, colour temperature and lighting conditions. You can change, save and call scenes, or customise a panel to suit your needs.

#### Fascia layouts examples