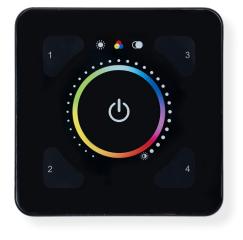

ILLUSTRIS panels are available for every application, including options with full colour and colour temperature control (DALI Type 8) in addition to brightness and scene control. The panel design can be selected in standard black or white, or can be fully customised with a selection of RAL colours and button layouts.

### ILLUSTRIS 2XXPL & 2XXHL

The versatile control panel created for public spaces

Full control of light levels, colour temperature and lighting conditions. You can change, save and call scenes, or customise a panel to suit your needs.

#### Fascia layouts examples