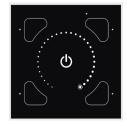

ILLUSTRIS panels are available for every application, including options with full colour and colour temperature control (DALI Type 8) in addition to brightness and scene control. The panel design can be selected in standard black or white, or can be fully customised with a selection of RAL colours and button layouts.

### ILLUSTRIS 2XXPL & 2XXHL

The versatile control panel created for public spaces

Full control of light levels, colour temperature and lighting conditions. You can change, save and call scenes, or customise a panel to suit your needs.

#### Fascia layouts examples