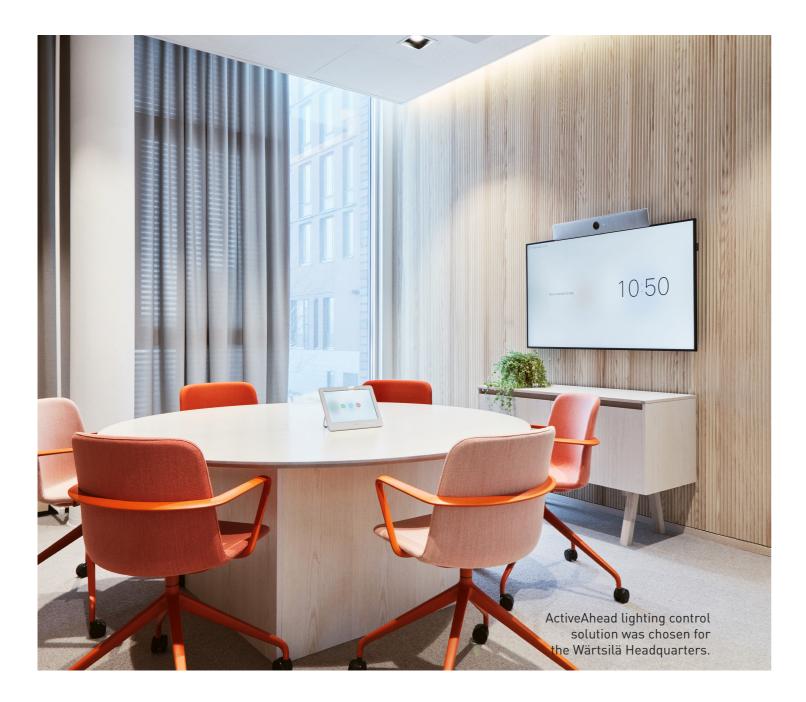

### Ramboll Headquarters

Ramboll, a leading engineering, design and consultancy company, wanted to build a truly modern data driven headquarters. YIT, one of the largest North European construction companies, chose ActiveAhead when their headquarters was renovated.

Wireless, self-learning and future-proof lighting control solution ActiveAhead was selected to cover the office floors as well as the parking garage with a total of around 3000 ActiveAhead Control Units installed.

The rest of the building is controlled by the Helvar Imagine Router, making the entire site a perfect example of a hybrid wired and wireless solution. Digital services complete the Helvar offering at the Ramboll Headquarters.