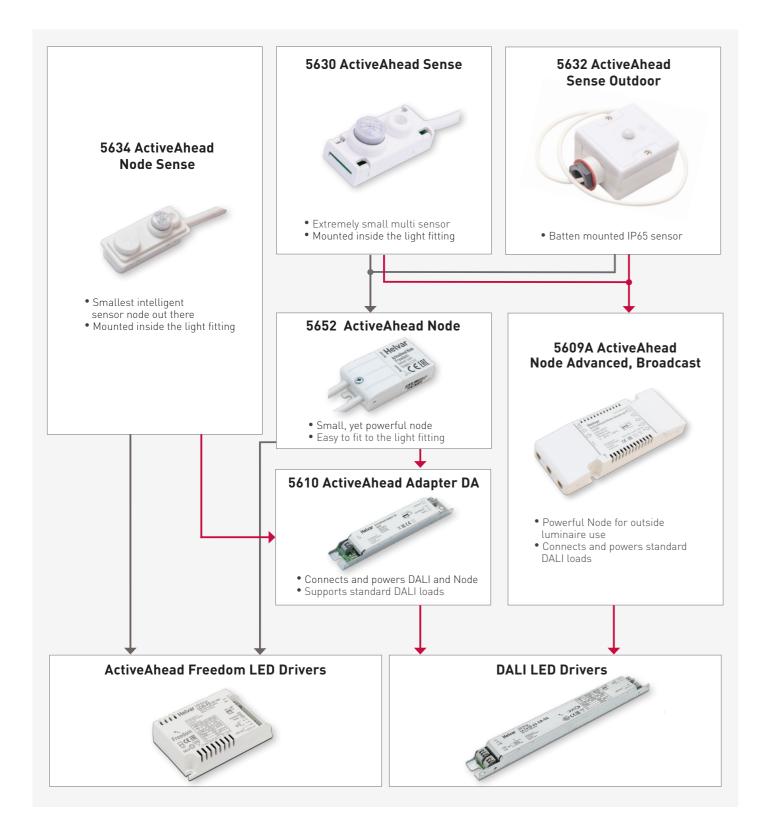

## CHOOSING YOUR SETUP

Choosing the right setup for your project is easy. Based on the space and luminaire types, select the Node and the corresponding suitable LED driver. When needed pick the sensor and a possible holder for it. For spaces such as meeting rooms, add the wireless control panel and you're good to go. If necessary, fine-tune the configuration on site using the ActiveAhead mobile app.