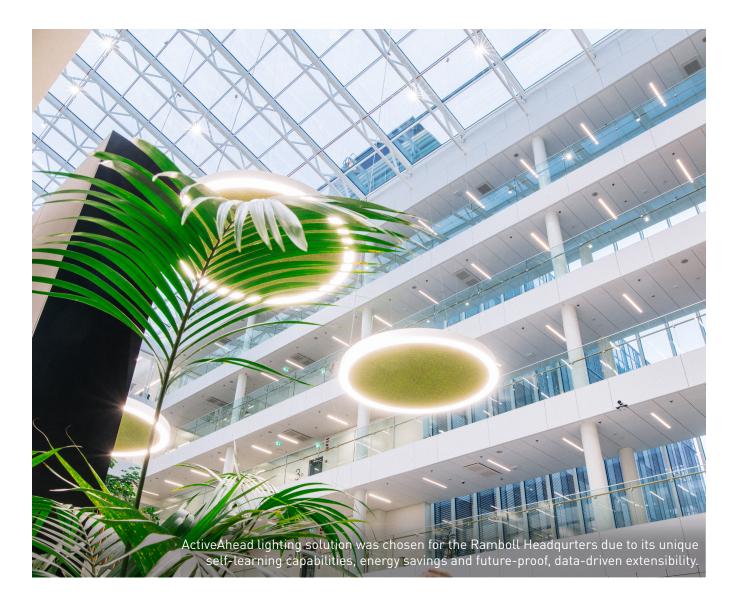

### Ramboll Headquarters

Ramboll, a leading engineering, design and consultancy company, wanted to build a truly modern data driven headquarters. YIT, one of the largest North European construction companies, chose ActiveAhead when their headquarters was renovated.

Wireless, self-learning and future-proof lighting control solution ActiveAhead was selected to cover the office floors as well as the parking garage with a total of around 3000 ActiveAhead Control Units installed.