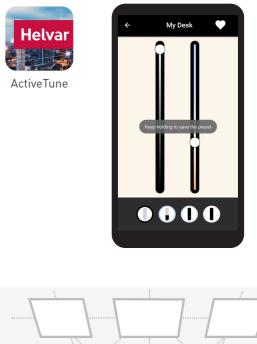

### ENHANCED COMFORT

An ActiveAhead node starts learning from the moment it's powered up and it never stops.

With ActiveAhead, your building will always stay one step ahead. It identifies your regular patterns and routes and automatically turns on the lights as you go along. With predictive lighting, lights can be automated, and can be switched on before you arrive. You can also tune the light settings on your very own desk according to your needs, allowing you to manage the light settings you prefer. This can result in a boost in satisfaction and productivity, since we all feel better in environments that are tuned to our own needs.

#### Helvar ActiveTune<sup>™</sup>

With Helvar ActiveTune space users can tune the light settings at their desk using their mobile phone.