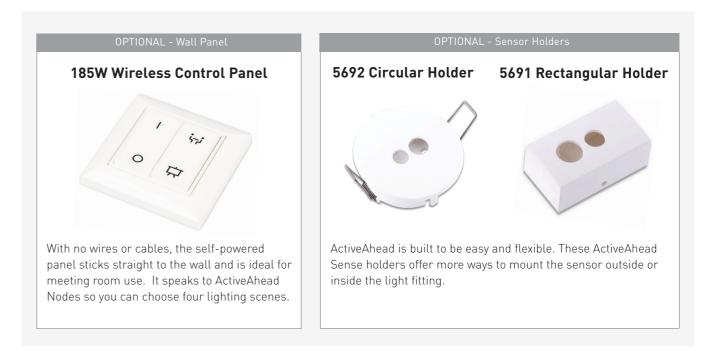

## CHOOSING YOUR SETUP

Choosing the right setup for your project is easy. Based on the space and luminaire types, select the Node and the corresponding suitable LED driver. When needed pick the sensor and a possible holder for it. For spaces such as meeting rooms, add the wireless control panel and you're good to go. If necessary, fine-tune the configuration on site using the ActiveAhead mobile app.