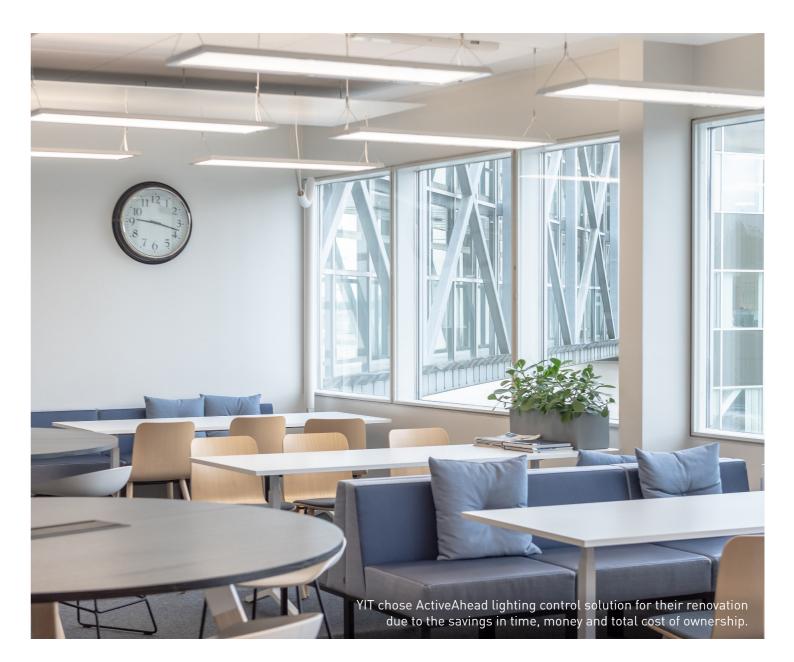

### Ramboll Headquarters

Ramboll, a leading engineering, design and consultancy company, wanted to build a truly modern data driven headquarters. YIT, one of the largest North European construction companies, chose ActiveAhead when their headquarters was renovated.

Wireless, self-learning and future-proof lighting control solution ActiveAhead was selected to cover the office floors as well as the parking garage with a total of around 3000 ActiveAhead Control Units installed.

### YIT Headquarters

The easy installation, setup and flexibility of the ActiveAhead solution was greatly appreciated by YIT, which is why they chose ActiveAhead also for the second part of their headquarters renovation.

These two interlinked buildings were renovated in 2018 and 2019 with over a thousand ActiveAhead Control Units per building.