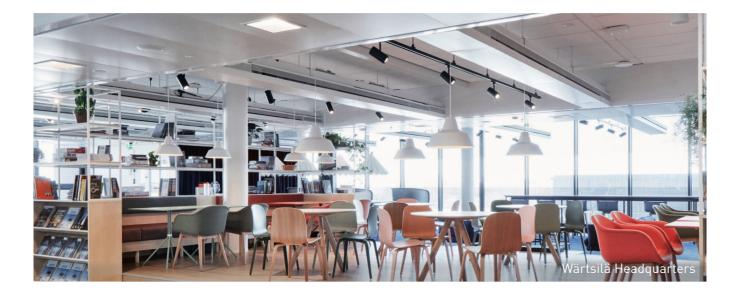

### Ramboll Headquarters

Ramboll, a leading engineering, design and consultancy company, wanted to build a truly modern data driven headquarters. YIT, one of the largest North European construction companies, chose ActiveAhead when their headquarters was renovated.

Wireless, self-learning and future-proof lighting control solution ActiveAhead was selected to cover the office floors as well as the parking garage with a total of around 3000 ActiveAhead Control Units installed.

The rest of the building is controlled by the Helvar Imagine Router, making the entire site a perfect example of a hybrid wired and wireless solution. Digital services complete the Helvar offering at the Ramboll Headquarters.