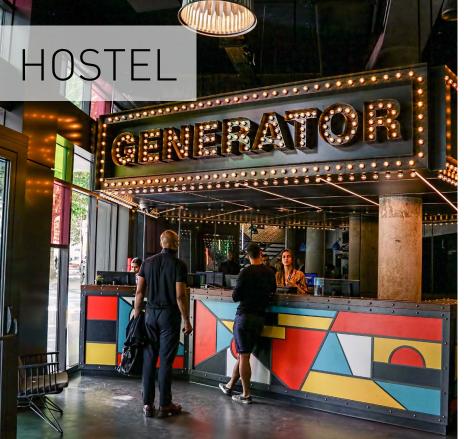

## Generator Hostel

Paris, France

## Project Background

Spanning eight of Europe's cities the new Generator "Boutique" Hostel in Paris towers over the Place du Colonel Fabien, the eight-story hostel is the largest in it's chain. With Paris ranking as one of the top three travel city destinations in the world along with London and Berlin, the Generator Hostel can accommodate up to 920 travellers at a time! Stepping inside Generator's Hostel you can see the eclectic style, directly influenced by the Parisian city. You are immediately welcomed with a warm greeting in the bar area which follows through the hostel to a chic cafe, 199 bedrooms, Moroccan themed chillout room and a rooftop terrace with views over Montmartre and the Sacre Coeur. Whether you are travelling solo or in a group the ambience of the hostel will forge new friendships in it's relaxed and stylish surroundings.

The Generator Paris hostel has been specifically designed to reflect the cultural and artistic diversity of the city of Paris. The Design Agency, based in Toronto Canada took advantage of the local flea markets sourcing vintage luminaires mixing the chic furnishings with seven Tom Dixon luminaires ensuring the hostel is like no other in the city. Lighting designer, ARTEC and Generator wanted to create different atmospheres and scenes relating to the area and time of day. Helvar's partner Integrale worked to design a specific solution based on Generator's requirements, "the lighting controls have added the finishing touches to compliment the design and provide flexibility to help create the character and atmosphere of the hostel" said Nadine Ravarini, Business Development Director at Integrale.