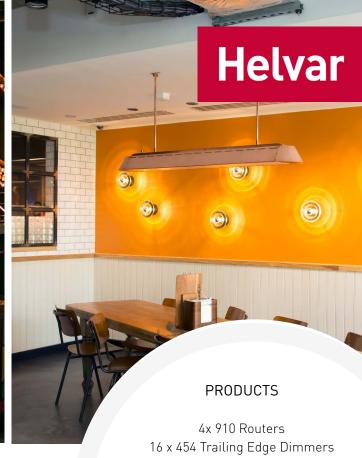

4x 494 Relay Modules

2x 8-button Control Panels

2x 7-button Control Panels
15x Twin Sliders

The lobby, breakfast lounge, chillout room and basement bar are all controlled by Helvar's lighting control systems. Working alongside a range of differing luminaires, including LED's, the installed lighting control system has the flexibility to manage and control scenes in each individual area throughout the day and night. Using DALI drivers this gave the flexibility to enable the luminaires to be dimmed, leading edge or trailing edge dimmers were also used to set the scene.