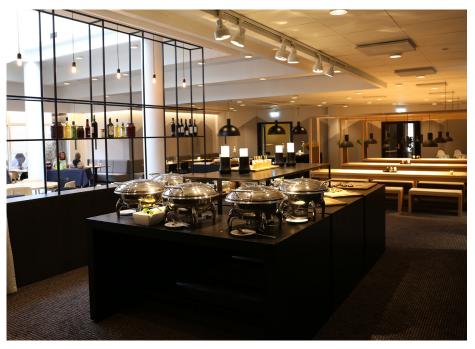

Energy saving solutions has been a focus when it comes to the

lighting at the hotels. All rooms are equipped with LED lights to ensure lower energy consumption and in three of the locations, Helvar was chosen for the lighting controls.

The light is controlled by Helvar 905 routers, and using 454 and 452 dimmers gave the possibility of leading or trailing edge dimming of the LED lights at the hotels.

The use of Helvar control has created a contemporary and comfortable lighting environment for the Zleep Hotels.