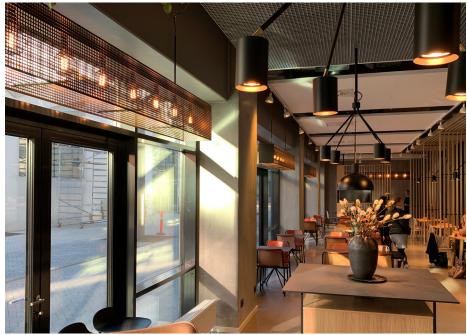

Energy saving solutions has been a focus when it comes to the

lighting at the hotels. All rooms are equipped with LED lights to ensure lower energy consumption and in three of the locations, Helvar was chosen for the lighting controls.

The light is controlled by Helvar 905 routers, and using 454 and 452 dimmers gave the possibility of leading or trailing edge dimming of the LED lights at the hotels.

The use of Helvar control has created a contemporary and comfortable lighting environment for the Zleep Hotels.