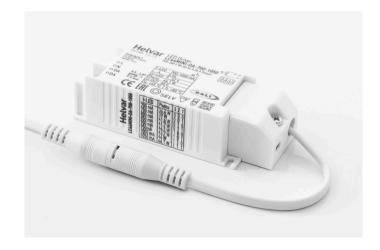

# **PanelReady**

With PanelReady we have the option to deliver our compact, LOOP and MINI LED drivers with pre-installed connector cables for quick assembly of various LED light panels and downlights.

Save time, money and resources in LED panel installation, and streamline your manufacturing process with fast-to-install LED drivers from a global, trusted partner.

### **HOW TO GET YOUR OWN PANELREADY DRIVERS:**

- Choose a compatible Helvar LED driver: compact, MINI or LOOP
- Choose the desired strain relief if applicable
- Define the cable connection details according to your LED panel (LED+ and LED- polarity)
- Define the desired output current if needed