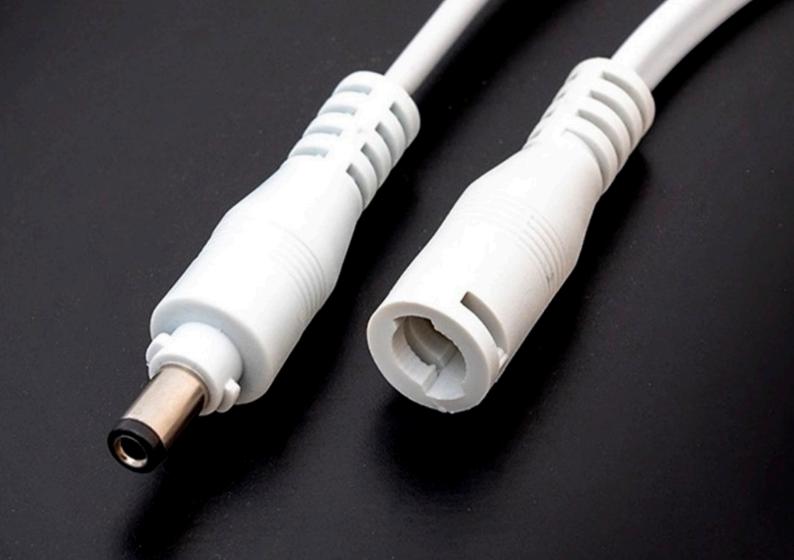

# THE PANELREADY CABLE OPTIONS

- DC jack 5,5 mm, male and female connectors available
- 150 mm cabling lenght from connector base to the other end
- White colour
- Custom lenghts and specs also possible
- Either one or two cables can be fitted into the driver terminals (input / output side), with suitable strain relief installed before shipping.