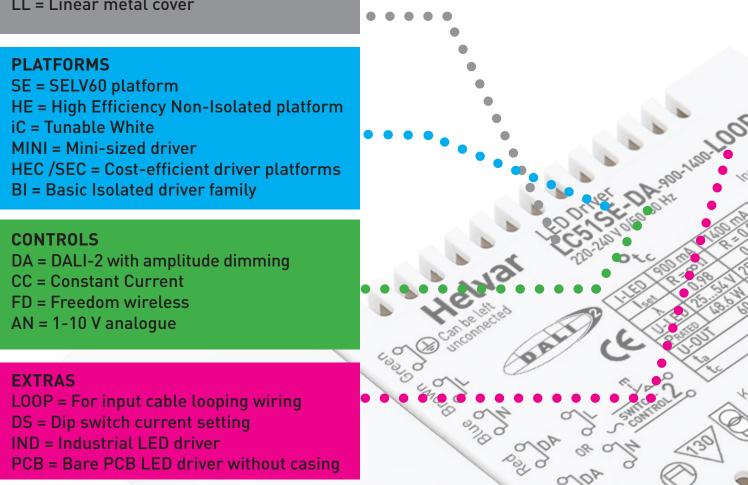

## LED DRIVER PRODUCT CODE MARKINGS

# LC51SE-DA-900-1400-LOOP

{mechanics}{power(W)}{platform}-{controls}-{min.output(mA)}-{max.output(mA)}-{extra}

#### **MECHANICS**

LC = Compact plastic cover LL = Linear metal cover

Helvar