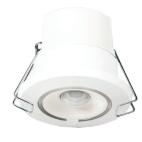

# WAREHOUSE

- 5609 ActiveAhead Node Advanced
- 322 High Bay Multisensor
- Mains + DALI cabling
- Node Advanced powers and controls the connected DALI line.
- Presence detection
- Add groups for comfort
- Note: Max. 2 A mains output from Node Advanced.

### Helvar Products

5609 ActiveAhead Node Advanced

322 High Bay Multisensor

We're based in Finland, Sweden and the UK - but we work with Partners all over the world.

**FINLAND** HELVAR OY AB, Keilaranta 5 FI-02150 Espoo Tel. +358 9 5654 1