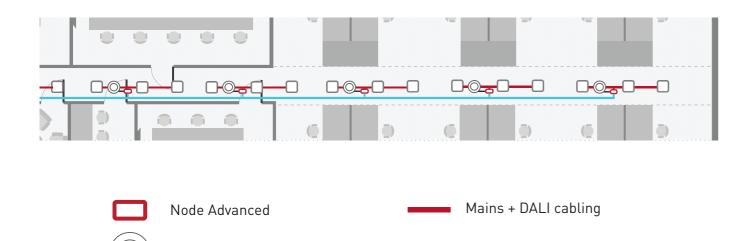

# OPEN PLAN

- Out-of-the-box operation with presence detection and daylight savings.
- Standard DALI luminaires.
- Add grouping and corridor hold for additional comfort.

Helvar Products

5609 ActiveAhead Node Advanced

# CORRIDOR

- Out-of-the-box operation with presence detection and daylight savings
- Standard DALI luminaires
- Add grouping and corridor hold for additional comfort.

Sense Sensor

Mains cabling

### Helvar Products

5609 ActiveAhead Node Advanced

5630 ActiveAhead Sense

5692 ActiveAhead Sense Circular Holder