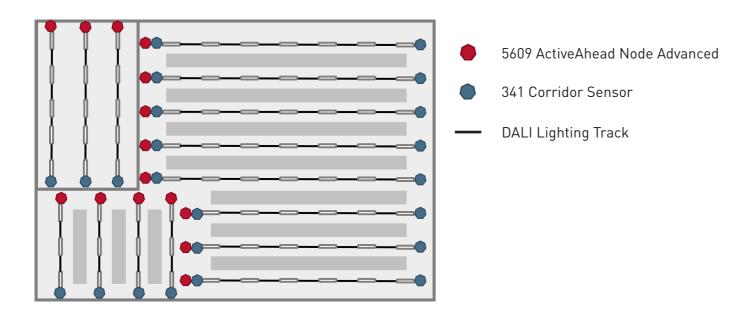

# CORRIDOR

- Out-of-the-box operation with presence detection and daylight savings
- Standard DALI luminaires
- Add grouping and corridor hold for additional comfort.

Sense Sensor

Mains cabling

### **Helvar Products**

5609 ActiveAhead Node Advanced

341 Corridor Sensor