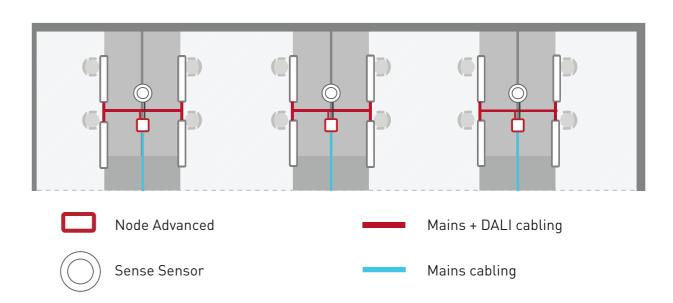

# CORRIDOR

- Out-of-the-box operation with presence detection and daylight savings
- Standard DALI luminaires
- Add grouping and corridor hold for additional comfort.

Sense Sensor

Mains cabling

### Helvar Products

5609 ActiveAhead Node Advanced

5630 ActiveAhead Sense

5692 ActiveAhead Sense Circular Holder