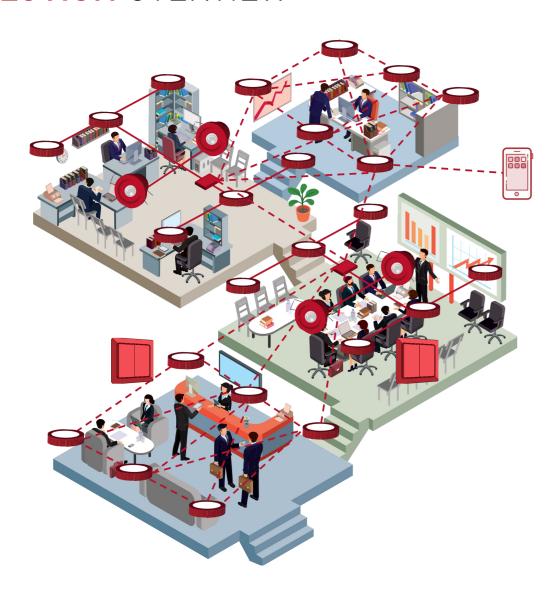

### **SOLUTION** OVERVIEW

Nodes in the Helvar ActiveAhead system communicate wirelessly using a BLE Mesh network. These Nodes can be built into luminaires offering a really simple installation. These can also be in the form of ActiveAhead Node Advanced, which allows to connect through local wiring DALI devices to the ActiveAhead system.

Based on the needs of the space your installation can use a combination of wireless luminaires and Node Advanced with standard DALI luminaires and system sensors. You may for example freely group different kinds of Nodes and add wireless wall panels to those groups where needed. Possible configuration is done with an easy-to-use mobile app.

# OVERALL VIEW OF AN OFFICE SPACE

- Simple and fast to design, install and configure
- Cost efficient with great ROI
- Possible with standard DALI luminaires