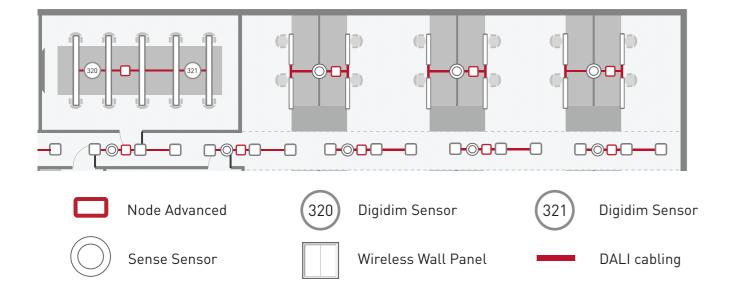

# MEETING ROOM

- Presence detection and daylight savings
- Standard DALI luminaires
- Add group and wireless wall panel for manual control
- Add corridor hold for additional comfort.

Helvar Products

5609 ActiveAhead Node Advanced

321 Multisensor

320 PIR Sensor

185W Wireless Control Panel