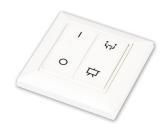

#### Wireless Wall Panels

Manual control with battery-free wall panels.

# MEETING ROOM

- Presence detection and daylight savings
- Standard DALI luminaires
- Add group and wireless wall panel for manual control
- Add corridor hold for additional comfort.

Helvar Products

5609 ActiveAhead Node Advanced

321 Multisensor

320 PIR Sensor

185W Wireless Control Panel