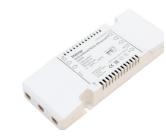

### **SOLUTION** OVERVIEW

Nodes in the Helvar ActiveAhead system communicate wirelessly using a BLE Mesh network. These Nodes can be built into luminaires offering a really simple installation. These can also be in the form of ActiveAhead Node Advanced, which allows to connect through local wiring DALI devices to the ActiveAhead system.

Based on the needs of the space your installation can use a combination of wireless luminaires and Node Advanced with standard DALI luminaires and system sensors. You may for example freely group different kinds of Nodes and add wireless wall panels to those groups where needed. Possible configuration is done with an easy-to-use mobile app.