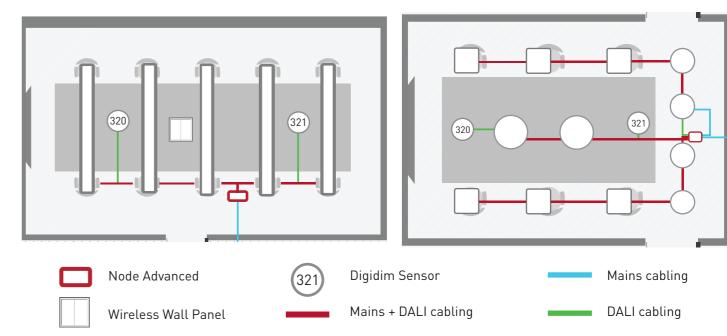

# OPEN PLAN

- Out-of-the-box operation with presence detection and daylight savings.
- Standard DALI luminaires.
- Add grouping and corridor hold for additional comfort.

Helvar Products

5609 ActiveAhead Node Advanced

# CORRIDOR

- Out-of-the-box operation with presence detection and daylight savings
- Standard DALI luminaires
- Add grouping and corridor hold for additional comfort.

Sense Sensor

Mains cabling

### Helvar Products

5609 ActiveAhead Node Advanced

5630 ActiveAhead Sense

5692 ActiveAhead Sense Circular Holder