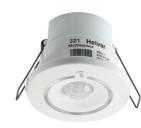

# MEETING ROOM

- Presence detection and daylight savings
- Standard DALI luminaires
- Add group and wireless wall panel for manual control
- Add corridor hold for additional comfort.

Helvar Products

5609 ActiveAhead Node Advanced

321 Multisensor

320 PIR Sensor

185W Wireless Control Panel