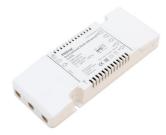

# MEETING ROOM

- Presence detection and daylight savings
- Standard DALI luminaires
- Add group and wireless wall panel for manual control
- Add corridor hold for additional comfort.

Helvar Products

5609 ActiveAhead Node Advanced

### **Helvar Products**

5609 ActiveAhead Node Advanced

341 Corridor Sensor