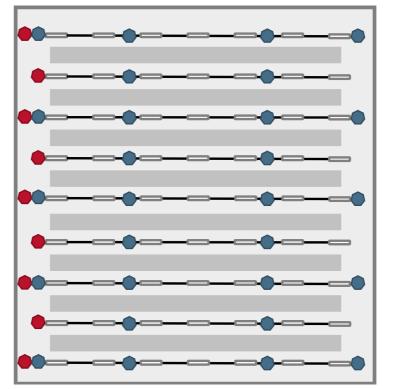

# RETAIL

- Node Advanced powers and controls the DALI line on the track
- Presence detection
- Add groups for comfort