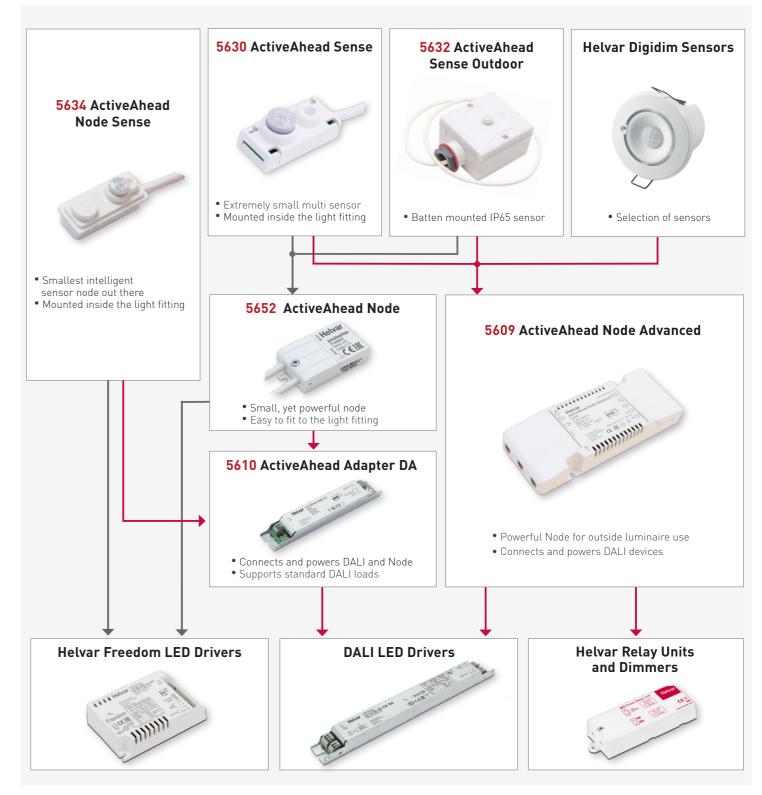

### CHOOSING YOUR SETUP

Choosing the right setup for your project is easy. Based on the space and luminaire types, select the Node and the corresponding suitable LED driver. When needed pick the sensor and a possible holder for it. For spaces such as meeting rooms, add the wireless control panel and you're good to go. If necessary, fine-tune the configuration on site using the ActiveAhead mobile app.

# OPEN PLAN

- Out-of-the-box operation with presence detection and daylight savings.
- Standard DALI luminaires.
- Add grouping and corridor hold for additional comfort.

Helvar Products

5609 ActiveAhead Node Advanced

5630 ActiveAhead Sense

5692 ActiveAhead Sense Circular Holder

### Helvar Products

5609 ActiveAhead Node Advanced

5630 ActiveAhead Sense

5692 ActiveAhead Sense Circular Holder