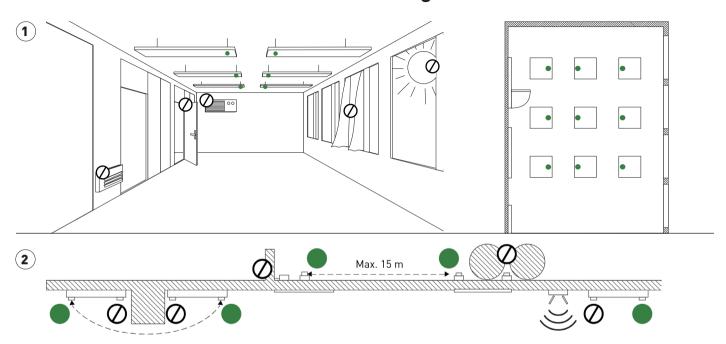

## Helvar ActiveAhead Sensor Positioning

## Sensor positioning

- Recommended ActiveAhead sensor position.
- For optimal sensor operation, do not place near these areas.

Note! Avoid sensor's exposure to direct sunlight.

- Nodes must be placed at the installation so that the radio signal is not blocked by building's structure, such as, concrete bars or ventilation pipes.
  - Nodes must have enough of free air next to them and must not be placed in between two blocking elements, such as, luminaire's driver box and wall preventing the Node from sending and receiving radio signals.
  - Nodes must not be placed next to other radio devices (e.g. Wi-FI routers)